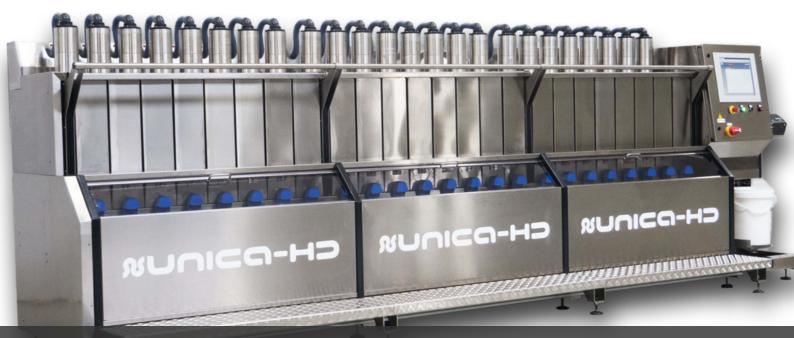

## **AUTO-BATCHING MACHINE**

A patented system that automates powder ingredient batching using stainless steel silos and screws for dosing.

The system employs an electronic scale-equipped trolley for precise ingredient weighing and a touch-screen computer for recipe selection and data storage. The silos have removable covers, and an efficient filtering system ensures machine cleanliness.

All operations are logged for traceability and can be protected with encrypted software.

Capacity of 30 kg per ingredient; an option of 8, 16 or 24 ingredients and accuracy of 1g/ingredient.

Completely automated system saving time and labour.

100% integrity through load cell and pre-fed recipebased control system.

Dust-free environment ensures safe and hygienic working conditions.

Integrated barcoding system allows for traceability of all batches.